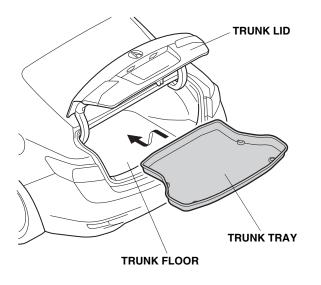

### Without Cargo Net

1. Open the trunk lid. Place the trunk tray on the trunk floor.

# With Cargo Net

2. Using a utility knife, cut out the four areas of the trunk tray as shown.

Cut along the line in the recess.

3. Open the trunk lid. Place the trunk tray on the trunk floor.

TRUNK FLOOR