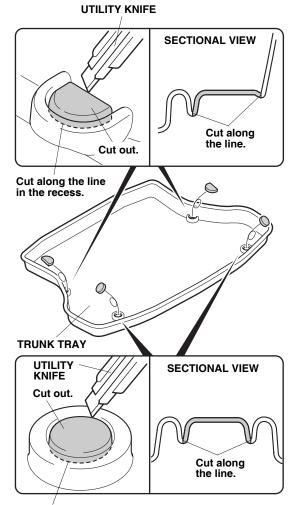

# With Cargo Net

2. Using a utility knife, cut out the four areas of the trunk tray as shown.

Cut along the line in the recess.

3. Open the trunk lid. Place the trunk tray on the trunk floor.

TRUNK FLOOR