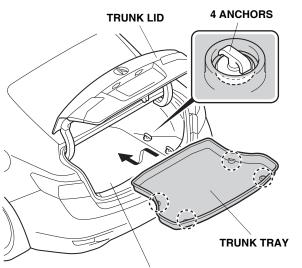

### Without Cargo Net

1. Open the trunk lid. Place the trunk tray on the trunk floor.

# With Cargo Net

2. Using a utility knife, cut out the four areas of the trunk tray as shown.

Cut along the line in the recess.

3. Open the trunk lid. Place the trunk tray on the trunk floor.

TRUNK FLOOR